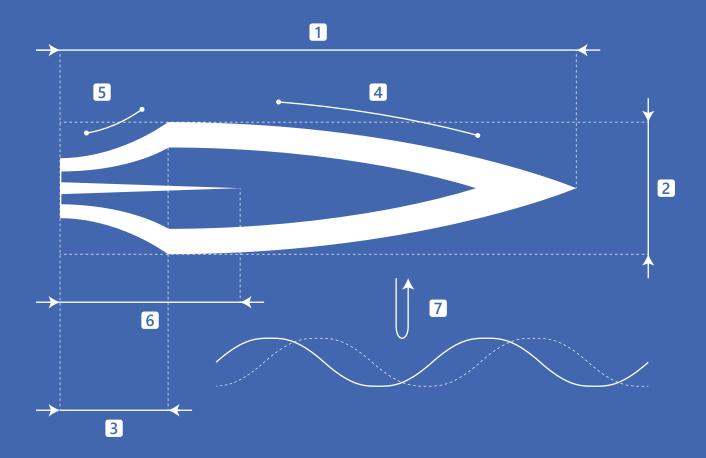

- 1 The average **Activity** per day is linked to the blade length.
- 2 The number of **Friends** is linked to the blade width.
- 3 The number of **Groups & Pages** (joined or liked) is linked to the base length.
- 4 The average **Profile & Cover Picture** changes per year is linked to the blade curvature: the more changes the more pointed.
- 5 The average interest in **Events** per year is linked to the base curvature: the more events the more curved.
- 6 The number of **Deleted Friends** is linked to the indent length.
- 7 The number of **Past Names** of the account is linked to the number of waves on to the blade.